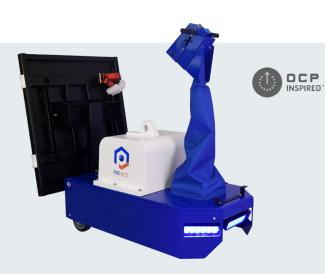

## Motorized Server Rack Tug

The Ergo-Express<sup>®</sup> Motorized Server Rack Tug has changed the way data center teams manage rack movement within their facilities. Moving server racks previously required multiple team members manually maneuvering several thousand pounds of equipment. The Motorized Server Rack Tug eliminates this process by allowing a single operator to safely transport a server rack.

### **Power Drive System**

The Motorized Server Rack Tug does all of the hard work so you do not have to. Move up to 5,000 pounds with zero push or pull force.

### **Increased Stability**

Allow a single operator to tow full server racks without the risk of tipping. Mitigate tilt hazard stemming from inclines, broken casters or uneven flooring.