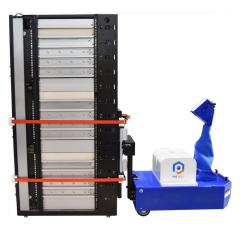

## Motorized Server Rack Tug

The Ergo-Express<sup>®</sup> Motorized Server Rack Tug has changed the way data center teams manage rack movement within their facilities. Moving server racks previously required multiple team members manually maneuvering several thousand pounds of equipment. The Motorized Server Rack Tug eliminates this process by allowing a single operator to safely transport a server rack.

### **Power Drive System**

The Motorized Server Rack Tug does all of the hard work so you do not have to. Move up to 5,000 pounds with zero push or pull force.

### **Increased Stability**

Allow a single operator to tow full server racks without the risk of tipping. Mitigate tilt hazard stemming from inclines, broken casters or uneven flooring.