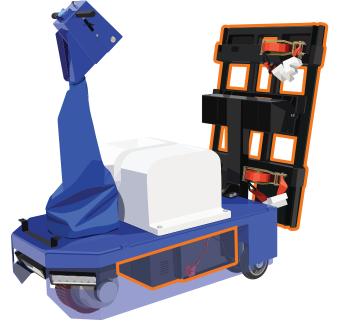

## Motorized Server Rack Tug

The Ergo-Express<sup>®</sup> Motorized Server Rack Tug has changed the way data center teams manage rack movement within their facilities. Moving server racks previously required multiple team members manually maneuvering several thousand pounds of equipment. The Motorized Server Rack Tug eliminates this process by allowing a single operator to safely transport a server rack.

### **Power Drive System**

The Motorized Server Rack Tug does all of the hard work so you do not have to. Move up to 5,000 pounds with zero push or pull force.

### **Increased Stability**

Allow a single operator to tow full server racks without the risk of tipping. Mitigate tilt hazard stemming from inclines, broken casters or uneven flooring.