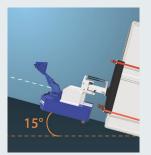

### **Increased Stability**

Allow a single operator to tow full server racks without the risk of tipping. Mitigate tilt hazard stemming from inclines, broken casters or uneven flooring.