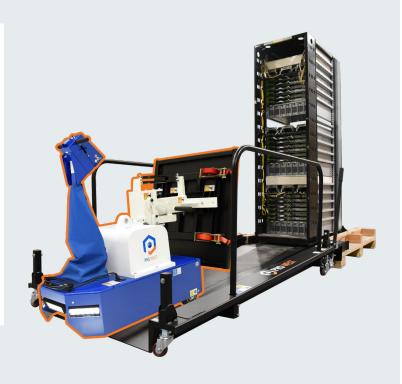

# **Server Rack Ramp**

The Ergo-Express® Server Rack Ramp provides a stable, secure base for loading and unloading server racks from shipping pallets. Paired with our Ergo-Express® Motorized Server Rack Tug, this allin-one system addresses the logistical challenges and potential risks employees face in the rapidly evolving world of data centers.

### **MOTORIZED SERVER RACK TUG**

The Server Rack Ramp is designed for seamless compatibility with the Ergo-Express® Motorized Server Rack Tug. The pairing provides integral benefits to the safety and efficiency of server rack integration and transport.