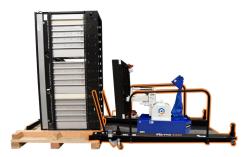

# **Easy to Maneuver**

Robust swivel casters allow our Server Rack Ramp to glide easily from one job to the next and make alignment a breeze.

# **Mitigates Hazards**

When used with a Server Rack Tug, our ramp mitigates tipping hazards and other risks to both operators and sensitive hardware.