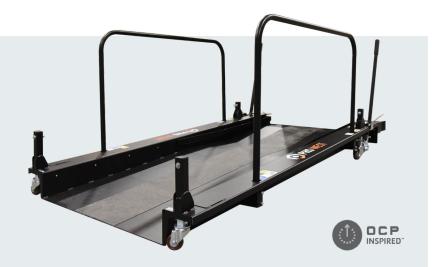

### **MOTORIZED SERVER RACK TUG**

The Server Rack Ramp is designed for seamless compatibility with the Ergo-Express® Motorized Server Rack Tug. The pairing provides integral benefits to the safety and efficiency of server rack integration and transport.

- Mitigate injury risk by use of power drive
- Bolster stability and eliminate tilt hazard
- Increase output with less staff required
- Significant reduction in the amount of time spent unloading racks
- Put an end to congested loading docks