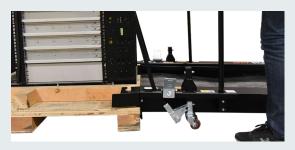

# **Levels Automatically**

Once aligned, our innovative latching system connects with pallet bases and self-levels for a seamless fit free of bumps or gaps.

# **Easy to Maneuver**

Robust swivel casters allow our Server Rack Ramp to glide easily from one job to the next and make alignment a breeze.

# **Mitigates Hazards**

When used with a Server Rack Tug, our ramp mitigates tipping hazards and other risks to both operators and sensitive hardware.