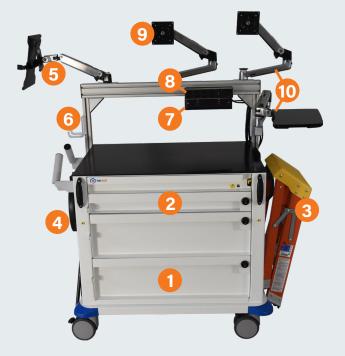

#### **BOTTOM DRAWER**

Replace the fixed shelf with a 250 pound capacity, locking drawer with an ESD mat.