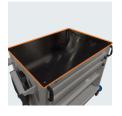

#### **BOTTOM DRAWER**

Replace the fixed shelf with a 250 pound capacity, locking drawer with an ESD mat.