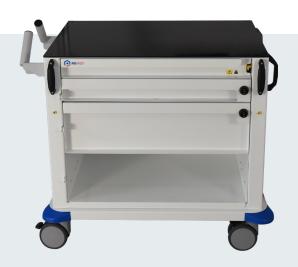

## **Standard Features**

The features that come with every PHS West Data Center Crash Cart.

DRYSLIDE WORKSURFACE ESD compliant and friction reducing surface.

**PUSH HANDLES** Ergonomic design to easily position side to side.

**PULLOUT WORKSURFACE** Extend your worksurface for onsite maintenance tasks.

**TOOL DRAWER** Organize your tools in a locking drawer with an ESD mat.

HARDWARE DRAWER A 250 pound capacity, locking drawer with an ESD mat.

**BOTTOM SHELF** A 250 pound capacity fixed bottom shelf.

**ESD STRAP PLUG PORTS** Plug in on either side of the cart for ESD compliance.

**DUAL WHEEL CASTERS** Switch between locked, freewheel and directional lock at the press of a foot.