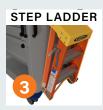

## **Standard Features**

The features that come with every PHS West Data Center Crash Cart.

DRYSLIDE WORKSURFACE ESD compliant and friction reducing surface.

**PUSH HANDLES** Ergonomic design to easily position side to side.

**PULLOUT WORKSURFACE** Extend your worksurface for onsite maintenance tasks.

**TOOL DRAWER** Organize your tools in a locking drawer with an ESD mat.

HARDWARE DRAWER A 250 pound capacity, locking drawer with an ESD mat.

**BOTTOM SHELF** A 250 pound capacity fixed bottom shelf.

**ESD STRAP PLUG PORTS** Plug in on either side of the cart for ESD compliance.

**DUAL WHEEL CASTERS** Switch between locked, freewheel and directional lock at the press of a foot.

#### **OPTIONAL ACCESSORIES**

Select the accessories that meet the needs of your data center.

#### **BOTTOM DRAWER**

Replace the fixed shelf with a 250 pound capacity, locking drawer with an ESD mat.

### TOOL KIT

With Kaizen Foam Cutout on ESD mat.

**MOUNTING POST** 

**OVERBRIDGE REQUIRED** 

**OVERBRIDGE** 

## **POWER STRIP**

120V (4), USB (2), and USB-C (2) outlets. Mounted cord wrap included.

#### C13/C14 POWER STRIP

A C13/C14 (4) outlet power strip with mounted cord wrap included.

#### **MONITOR ARM**

Articulating arm mount to transport and position a monitor on the cart.

# **KVM MOUNT**

Articulating arm mounts to transport a keyboard, monitor, and mouse.

#### **LAPTOP ARM**

MOUNTING POST OR OVERBRIDGE REQUIRED

Articulating arm mount to transport and position a laptop on the cart.

**SCANNER BRACKET** 