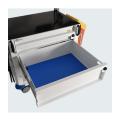

#### **BOTTOM DRAWER**

Replace the fixed shelf with a 250 pound capacity, locking drawer with an ESD mat.