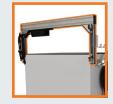

# **KVM MOUNT**

Articulating arm mounts to transport a keyboard, monitor, and mouse.