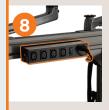

## **POWER STRIP**

120V (4), USB (2), and USB-C (2) outlets. Mounted cord wrap included.