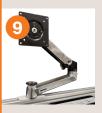

#### **MONITOR ARM**

Articulating arm mount to transport and position a monitor on the cart.