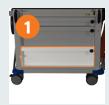

**PULLOUT WORKSURFACE** Extend your worksurface for onsite maintenance tasks.

**TOOL DRAWER** Organize your tools in a locking drawer with an ESD mat.

HARDWARE DRAWER A 250 pound capacity, locking drawer with an ESD mat.