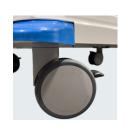

**BOTTOM SHELF** A 250 pound capacity fixed bottom shelf.

**ESD STRAP PLUG PORTS** Plug in on either side of the cart for ESD compliance.

**DUAL WHEEL CASTERS** Switch between locked, freewheel and directional lock at the press of a foot.