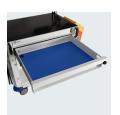

## **Standard Features**

The features that come with every PHS West Data Center Crash Cart.

DRYSLIDE WORKSURFACE ESD compliant and friction reducing surface.

**PUSH HANDLES** Ergonomic design to easily position side to side.